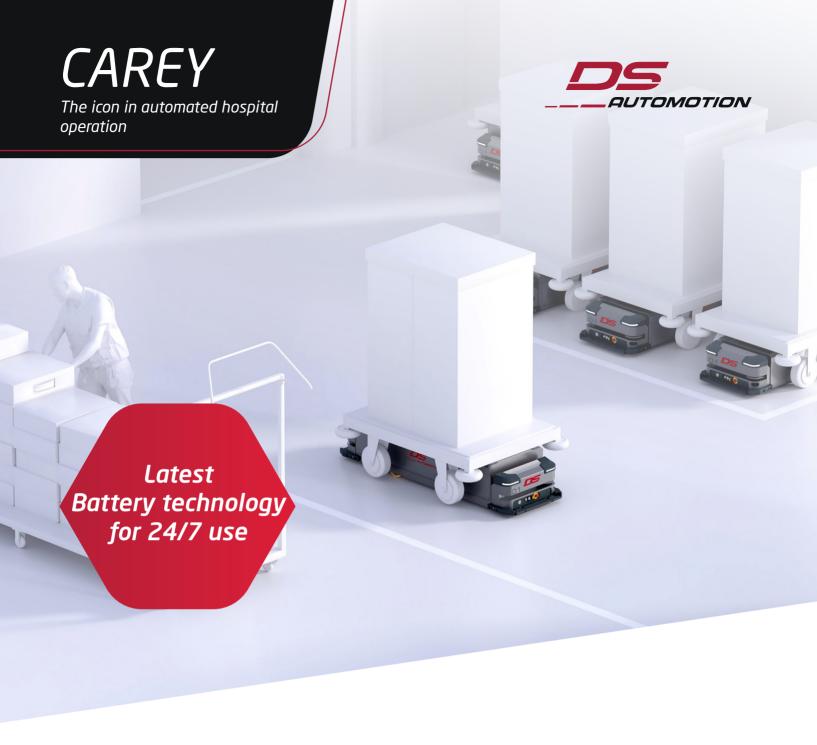

## CAREY

The icon in automated hospital operation

#### Always in action

CAREY is your experienced specialist for automatic goods transport in medical facilities, developed and designed for the highest hygiene standards.

It impresses with energy-efficient and low-maintenance components, always with a focus on the longest possible lifetime.

# Energy efficient and low maintenance

Powerful drives guarantee safe transport of containers over long distances in medical facilities. The 24-hour / 365-day availability of the driverless transport systems ensures a steady flow of materials without legal restrictions.